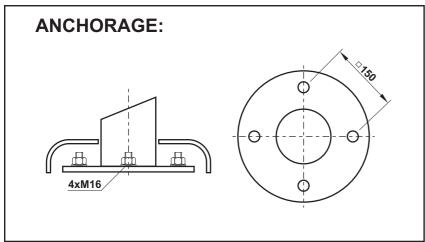

## Anchorage:

The post should be mounted on an F100A foundation with a 150x150 spacing of four M16 mounting bolts.