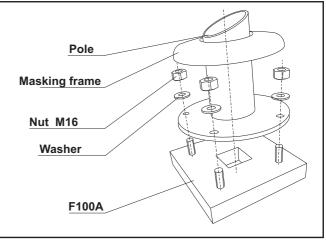

## Anchorage:

The post should be mounted on an F100A foundation with a 150x150 spacing of four M16 mounting bolts.