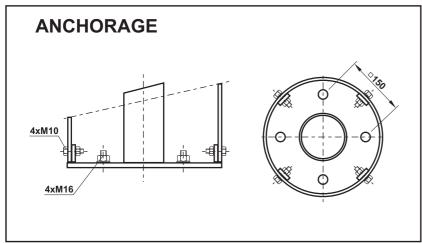

## **Anchorage:**

The post should be mounted on an F100A foundation with a 150x150 mm spacing of M16 mounting bolts.

Base -038-Bolt M<sub>10</sub> Nut M16 Washer Flange F100A

Doc. Signature: S-00KM-03

Last revision: 2011.02.09

PRODUCENT SŁUPÓW I OPRAW OŚWIETLENIOWYCH FIRMA PRODUKCYJNO-HANDLOWA ART METAL Sp.j. 83-331 PRZYJAŹŃ, ŁAPINO 34