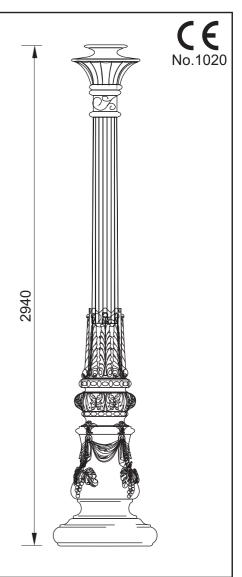

## **Construction:**

The supporting of the KM post is built of decorative cast components that are welded or bolted together.

The post consists of a base with a cornice or bottom cornice alone, a cast pipe with decorative striations, and intermediate and closing elements. All the structural components are welded together and the points of connection are additionally secured with sealing adherent.

Within the post there is a supporting steel structure made from steel pipes. The base of the post is covered with a steel retaining plate.

The mounting plate is fixed onto the foundation with bolts.

The bases of these posts are fitted with a small access door closed with a bolt. A mounting rail inside the post enables one to install electrical fittings.

## **TECHNICAL INFORMATION:**

Maximum side area mouinting on the top of pole are 1,4 m.<sup>2</sup> (area simetrically to the pole axis).

Maximum weight on the top of pole 80 kg.

Parameters calculated for wind area "I" (22m/s) according to PN - EN 40-3-1, PN - EN 40-3-3